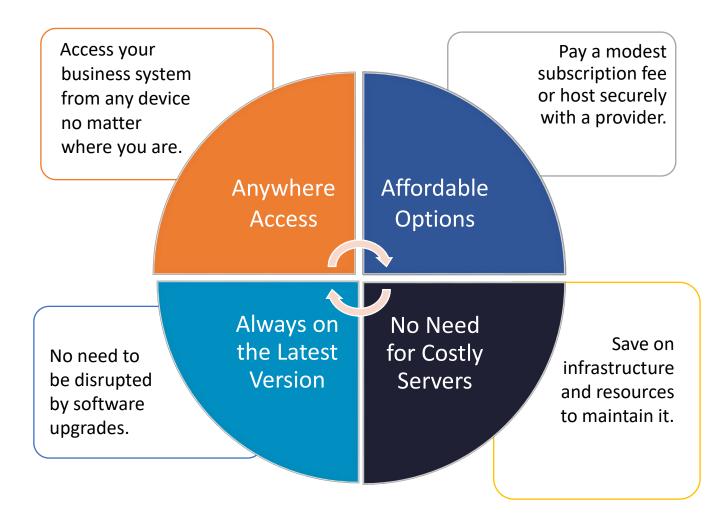

### Are You Suffering from Disconnected Systems?

Are you managing your business with spreadsheets?

That's a tell-tale sign you should upgrade to a comprehensive ERP.



Are customers getting answers with their first call or email?

If not, upgrade to a modern integrated system with full visibility.



Are you still running a paper-driven office?

Watch productivity soar with a paperless approach.



# One Connected ERP System for Everything You Do

#### It's Not Magic, It's Modern Technology

#### **Simplify** your processes with advanced functionality:

- Automatic Inventory replenishment suggestions based on demand
- Get answers instantly by drilling down to view related documents
- Know what is available-to-promise at all times



#### BMI Recommends Cloud ERP to Accelerate Business





### What Will a Connected Business System Do for You?

Go from quote to cash without leaving your inbox. Easily export data to Excel and create outgoing documents directly in Word.

Automate and secure business processes with easy-to-create workflows and audit trails.

Get a complete picture of your business and make informed decisions with powerful reporting and custom dashboards.



### **Everybody Works From A Centralized System**

#### *Imagine this:*

John in customer service receives an email to order 50 widgets for ABC company. Without leaving his inbox he can initiate a sales order from the email that instantly updates the widget inventory on-order count.

Sue in purchasing runs her integrated replenishment tool and sees that John's order depleted the widgets available and quic