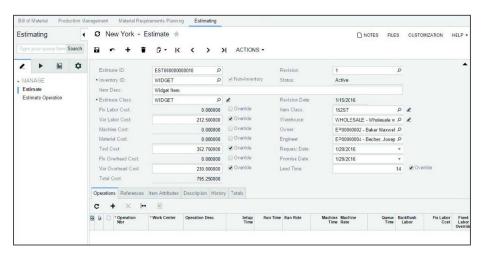

# Begin Every Manufacturing Process with a Fast, Accurate Estimate

Gain the flexibility to create detailed manufacturing estimates quickly. With the Estimating module, part of the Acumatica Manufacturing Edition, you can improve the accuracy and turnaround times of all your manufacturing estimates. This solution takes into account every aspect of estimating, including material, overhead, labor, and other miscellaneous costs.

Once you confirm an estimate, you can easily convert it to a bill of material or sales order. Your team can calculate costs and prices for new or existing parts using data such as material costs, work center rates, and overheads. Save even more time with the option of linking your estimate to a quote or opportunity.

Calculate costs and prices for new or existing parts using material costs, work center rates, and overheads.