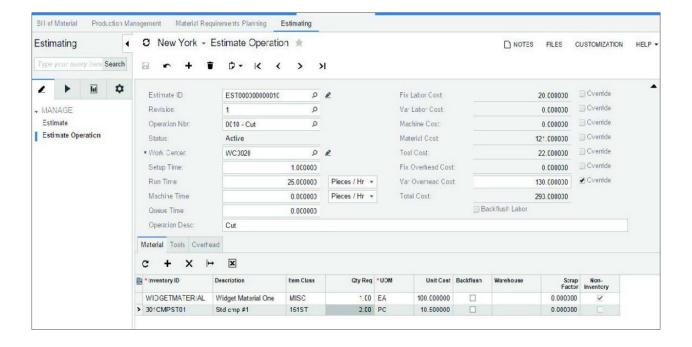

### **GAIN CONTROL OVER REVISIONS**

 Make multiple revisions of the same estimate while maintaining a history of the revisions and who created them. Generate more accurate estimates of expected labor, material, and overhead costs

### **ESTIMATING FEATURES AND CAPABILITIES**

| Estimate Non-Inventory Items | Estimate items not currently in your inventory. Attach notes, files, and item attributes to the estimate.                                                      |
|------------------------------|----------------------------------------------------------------------------------------------------------------------------------------------------------------|
| Create New Inventory Items   | Easily convert non-inventory items to inventory stock or non-stock items. Create inventory items and generate a bill of material from an estimate.             |
| Create Production Order      | Create a production order directly from an estimate.                                                                                                           |
| Sales Integration            | Attach an estimate directly to, or against, a sales order or an opportunity in Acumatica Customer Management. Create a sales order directly from the estimate. |
| Multiple Sites               | Easily create estimates from all your company locations.                                                                                                       |